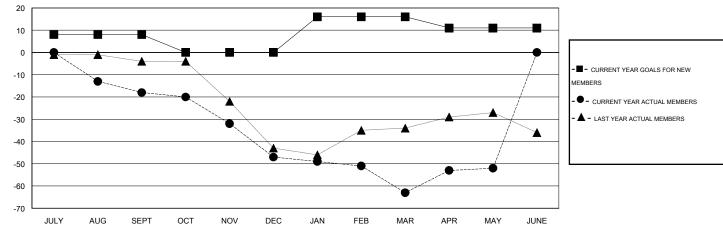

## MONTHLY MEMBERSHIP PROGRESS REPORT

District 201V3

Results as of: 5/31/2015

GMT CA 7

**GMT**: John Muller

**LOCATION AUSTRALIA** 

| Clubs         |                  |                  |                  |                  | Members               |                    |                                     |                    |                  |
|---------------|------------------|------------------|------------------|------------------|-----------------------|--------------------|-------------------------------------|--------------------|------------------|
|               | RESUL            | TS FOR 2014-2015 |                  |                  | RESULTS FOR 2014-2015 |                    |                                     |                    |                  |
| QUARTER       | NEW CLUB<br>GOAL | NEW CLUBS        | DROPPED<br>CLUBS | NET<br>GAIN/LOSS | QUARTER               | NEW MEMBER<br>GOAL | CHARTER AND<br>NEW MEMBERS<br>ADDED | DROPPED<br>MEMBERS | NET<br>GAIN/LOSS |
| JULY/AUG/SEPT | 0                | 0                | 0                | 0                | JULY/AUG/SEPT         | 8                  | 26                                  | 44                 | -18              |
| OCT/NOV/DEC   | 0                | 0                | 0                | 0                | OCT/NOV/DEC           | -8                 | 34                                  | 63                 | -29              |
| JAN/FEB/MAR   | 1                | 0                | 0                | 0                | JAN/FEB/MAR           | 16                 | 22                                  | 38                 | -16              |
| APR/MAY/JUNE  | 0                | 0                | 0                | 0                | APR/MAY/JUNE          | -5                 | 31                                  | 20                 | 11               |